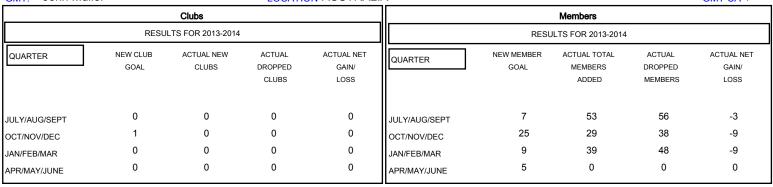

| DROPPED CLUBS: 0 |     |
|------------------|-----|
| DROPPED MEMBERS  |     |
| DECEASED         | 9   |
| CLUB CANCELLED   | 0   |
| OTHER            | 133 |
| TOTAL            | 142 |

| 39 CLUBS OF 68 ADDED 1 OR MORE NEW MEMBERS | GENDER DISTR<br>MALE<br>FEMALE | 864 (64.09%)<br>484 (35.91%) |     |
|--------------------------------------------|--------------------------------|------------------------------|-----|
| CLICK HERE FOR HEALTH ASSESSMENT DATA      | FAMILY UNIT MEMBER             | RS .                         | 329 |