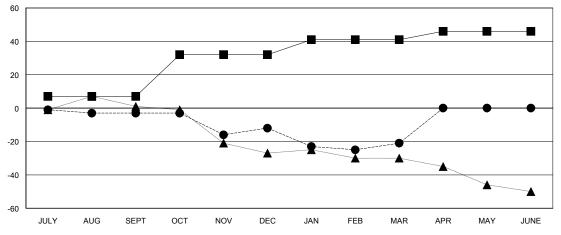

## GOALS AND ACTUAL MEMBERS CUMULATIVE

| -■-  | CURRENT YEAR GOALS FOR NEW |
|------|----------------------------|
| MEMB | FRS                        |

- CURRENT YEAR ACTUAL MEMBERS

- ▲ - LAST YEAR ACTUAL MEMBERS